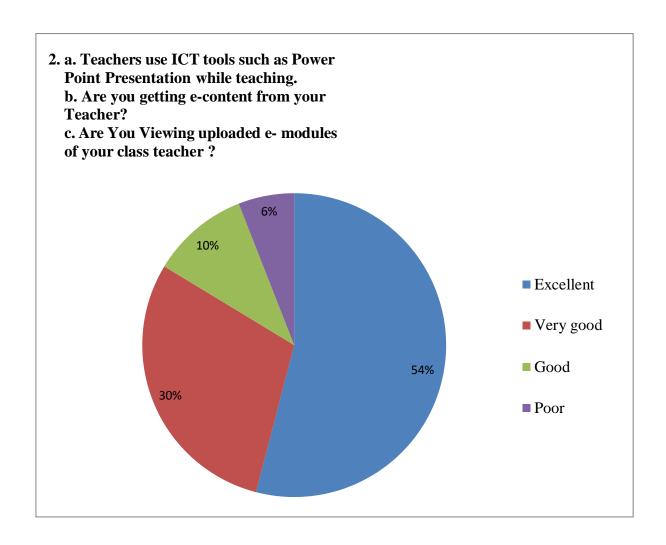

#### 1. The Teachers are effective in Teaching and are good communicators.

| Excellent | Very good | Good | Poor |
|-----------|-----------|------|------|
| 755       | 585       | 192  | 48   |

- 2. a. Teachers use ICT tools such as Power Point Presentation while teaching.
  - b. Are you getting e-content from your Teacher?
  - c. Are You Viewing uploaded e- modules of your class teacher?

| Excellent | Very good | Good | Poor |
|-----------|-----------|------|------|
| 854       | 468       | 164  | 94   |