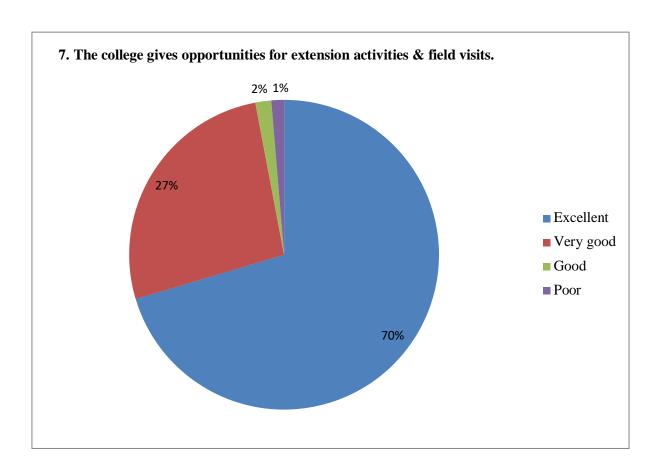

### 7. The college gives opportunities for extension activities & field visits.

| Excellent | Very good | Good | Poor |
|-----------|-----------|------|------|
| 1112      | 421       | 26   | 21   |