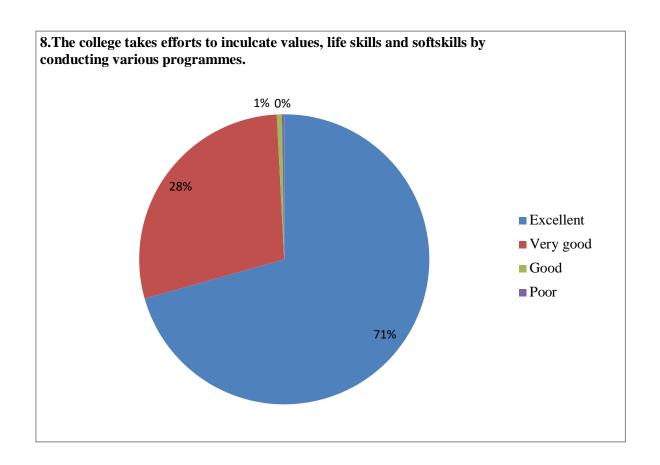

# 8. The college takes efforts to inculcate values, life skills and soft skills by conducting various programmes.

| Excellent | Very good | Good | Poor |
|-----------|-----------|------|------|
| 1116      | 451       | 9    | 4    |