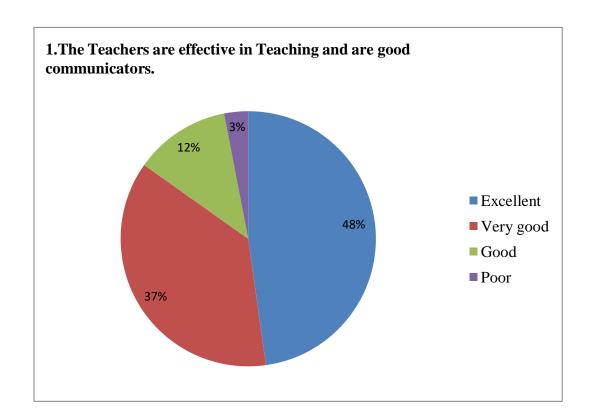

#### 1. The Teachers are effective in Teaching and are good communicators.

| Excellent | Very good | Good | Poor |
|-----------|-----------|------|------|
| 755       | 585       | 192  | 48   |

- 2. a. Teachers use ICT tools such as Power Point Presentation while teaching.
  - b. Are you getting e-content from your Teacher?
  - c. Are You Viewing uploaded e- modules of your class teacher?