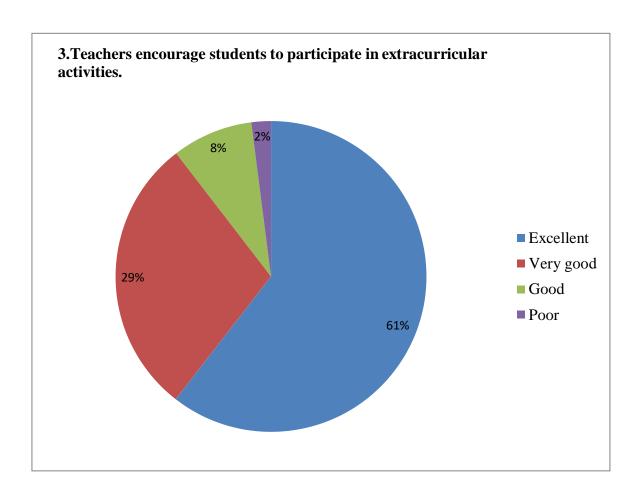

### 3. Teachers encourage students to participate in extracurricular activities.

| Excellent | Very good | Good | Poor |
|-----------|-----------|------|------|
| 956       | 459       | 133  | 32   |