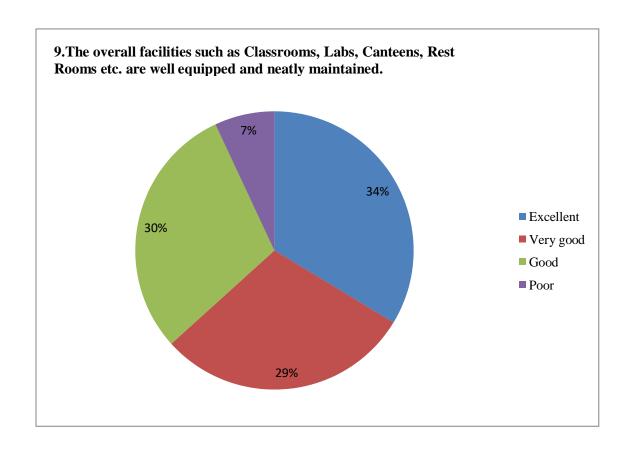

### 9. The overall facilities such as Classrooms, Labs, Canteens, Rest Rooms etc. are well equipped and neatly maintained.

| Excellent | Very good | Good | Poor |
|-----------|-----------|------|------|
| 532       | 468       | 470  | 110  |