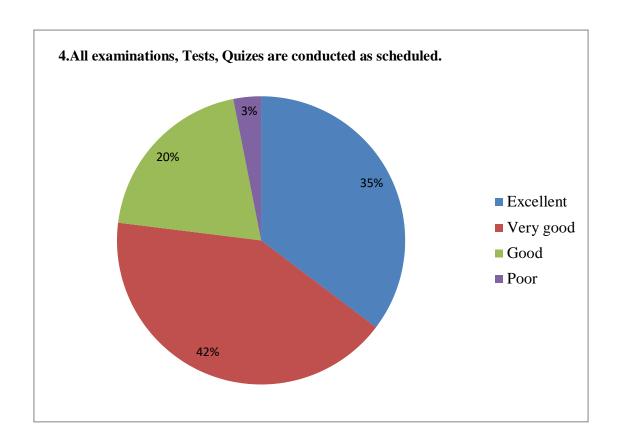

### 4. All examinations, Tests, Quizes are conducted as scheduled

| Excellent | Very good | Good | Poor |
|-----------|-----------|------|------|
| 558       | 658       | 315  | 49   |