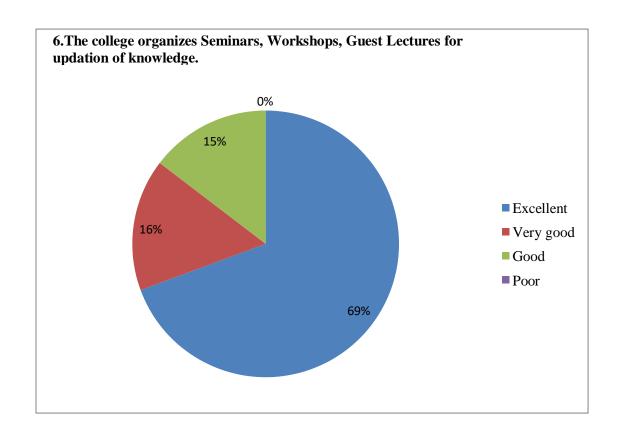

### 6. The college organizes Seminars, Workshops, Guest Lectures for updation of knowledge.

| Excellent | Very good | Good | Poor |
|-----------|-----------|------|------|
| 1096      | 253       | 231  | 0    |