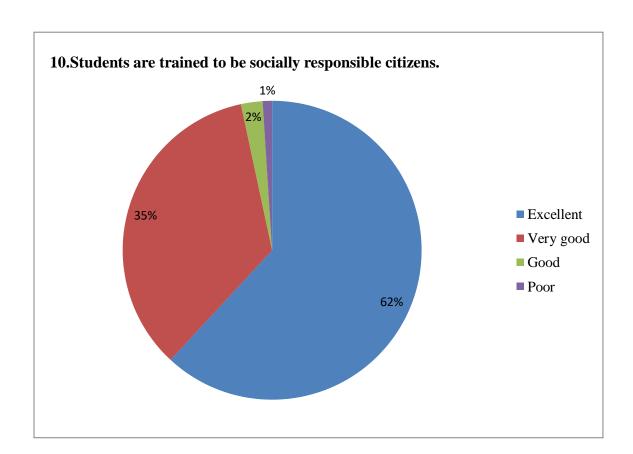

### 10. Students are trained to be socially responsible citizens.

| Excellent | Very good | Good | Poor |
|-----------|-----------|------|------|
| 978       | 549       | 37   | 16   |