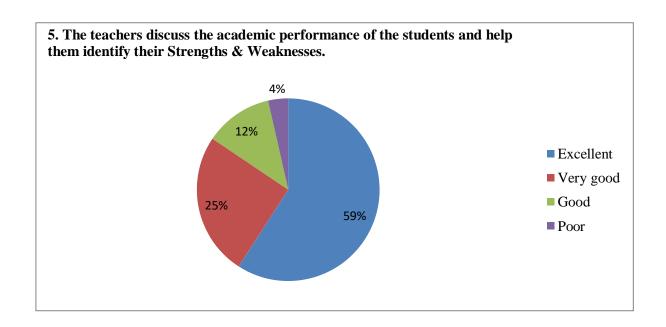

# 5. The teachers discuss the academic performance of the students and help them identify their Strengths & Weaknesses.

| Excellent | Very good | Good | Poor |
|-----------|-----------|------|------|
| 934       | 400       | 190  | 56   |